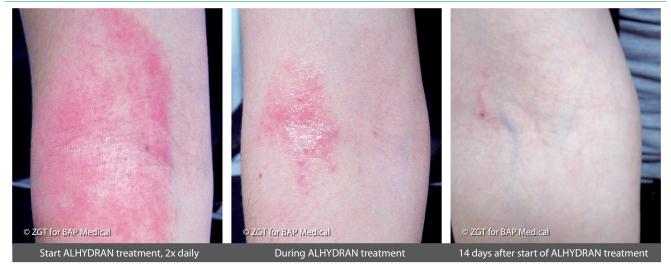

### 2. Evolution of the skin

## 3. Conclusions medical team

- The eczema cleared within 2 weeks
- Monotherapy with ALHYDRAN cream proven to be effective in mild eczema cases
- ALHYDRAN delivered results comparable with a local corticosteroid
- ALHYDRAN had no side effects, in particular no skin atrophy